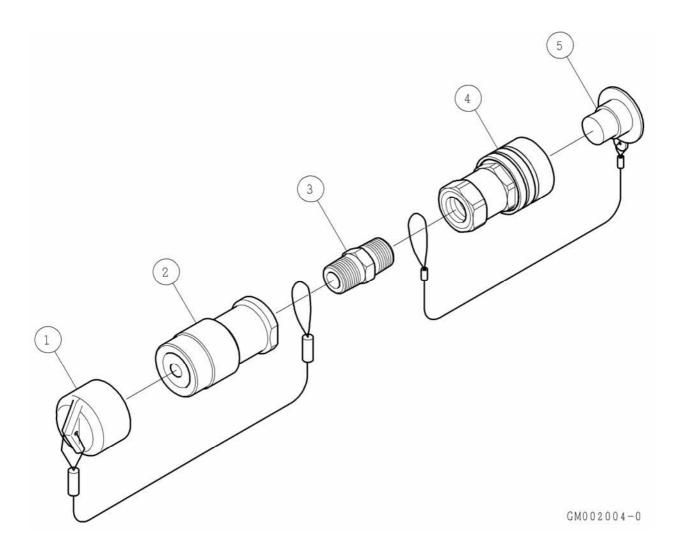

| NO. | CODE     | DESCRIPTION / STANDARD          | Q'TY | REMARKS  |  |
|-----|----------|---------------------------------|------|----------|--|
| 1   | 03160865 | NITTO Coupler Cap for Socket 4S | 1    | 350-4S-D |  |
| 2   | 03160859 | NITTO Coupler Socket 1/2"       | 1    | F35-4S   |  |
| 3   | 03160266 | High Pressure Nipple 1/2"       | 1    |          |  |
| 4   | 03160267 | BS Coupler Socket 1/2"          | 1    | 31EA08C  |  |
| 5   | 03160268 | Coupler Cap for Socket 1/2"     | 1    | 33EA08   |  |