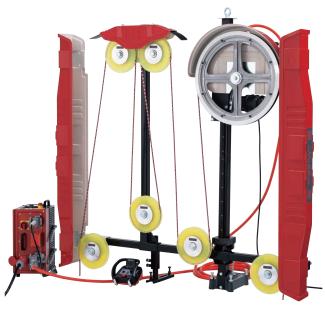

## **Servo Motor Wire Saw DSME-200A**

Easy setting, transportation For civil engineering and construction

## Most advanced DSM electric version powered by high-power 20kW servo motor

| Specifications                          |                              |
|-----------------------------------------|------------------------------|
| Model name                              | DSME-200A                    |
| Power source                            | Three phase 400/440V 50/60Hz |
| Motor power                             | 20kW                         |
| Rated current                           | 32A                          |
| Output shaft max. torque                | 276Nm (Boost mode)           |
| Max. rotation speed                     | 850min <sup>-1</sup>         |
| Wire diameter                           | 10-11mm                      |
| Wire storage                            | 12.4m                        |
| Pulley travel                           | 1,150mm                      |
| Size (W×L×H)                            | 1,904×543×2,076mm            |
| Weight (Excluded control box and cable) | 180kg                        |