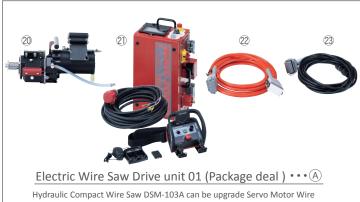

\*Diamond wire not included

| Electric Wire Saw Drive unit 01 (Package deal ) • • • (A            |
|---------------------------------------------------------------------|
| Hydraulic Compact Wire Saw DSM-103A can be upgrade Servo Motor Wire |
| Saw DSMF-200A with nurchasing above 4 components                    |

| ı |                                |         |
|---|--------------------------------|---------|
|   | Model name                     | Remarks |
|   | Servo Motor Wire Saw DSME-200A |         |

| Model name                      | Remarks |
|---------------------------------|---------|
| Electric Wire Saw Drive unit 01 | ∅~∅     |

| Model name                   |
|------------------------------|
| ② Servo Motor Assy. EW-200A  |
| ② Servo Unit Assy. SW-200A   |
| ② Servo Cable Assy. 15m 200A |
| 3 Feed Cable Assy. 15m 200A  |