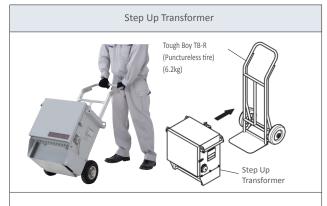

## **Servo Motor Wire Saw Options**

Step Up Transformer for Servo Motor Wire Saw DSME-200A. Three phase 200V power can be raised up three phase 400

|                             | Model name |
|-----------------------------|------------|
| Step Up Transformer SUT-22A |            |

Tough Boy TB-R (Punctureless tire)

| 00V. Can be fixed on Tough Boy. |  |
|---------------------------------|--|
|                                 |  |